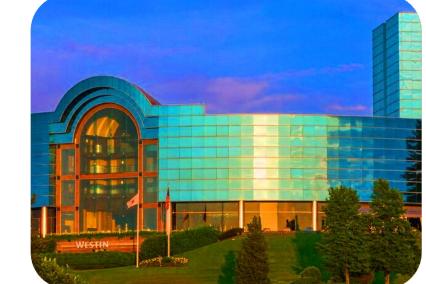

## **ENDLESS CITY IN HEIGHT** Sure Architecture

NATIONAL MUSEUM OF THE AMERICAN INDIAN Washington, D.C.

Another fine example of cantilever trussing. Each uniquely curved level provides shelter below. Will ABGC resemble a natural formation?