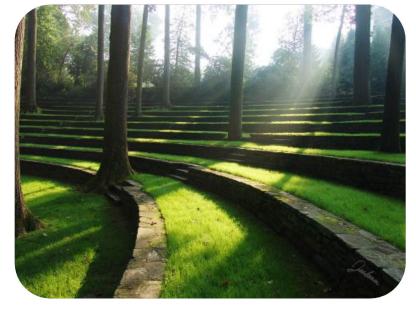

Retaining walls, grass & trees (a 1940s cost saving choice ) create 1,000s of outdoor seats for events such as weddings & graduations. Spy Pond Outdoor Amphitheatre?

A massive reflective curved 3d object downtown. Every guest is treated to a unique reflection.