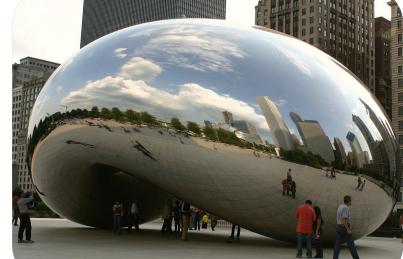

Retaining walls, grass & trees (a 1940s cost saving choice ) create 1,000s of outdoor seats for events such as weddings & graduations. Spy Pond Outdoor Amphitheatre?

A massive reflective curved 3d object downtown. Every guest is treated to a unique reflection.