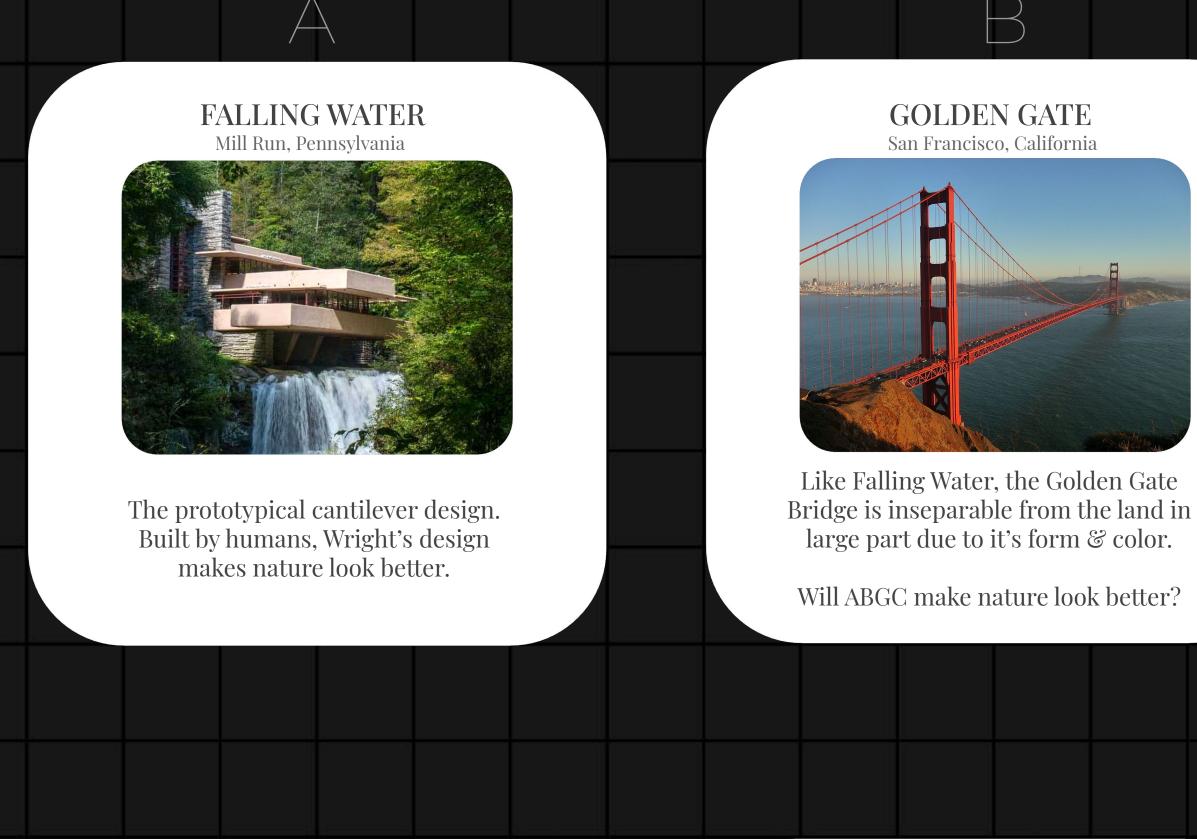

DAXING AIRPORT Beijing, China

Airports must efficiently move guests to destinations. This, the world's busiest, resembles a giant cardiovascular system. Can ABGC flow like Daxing?

JENGA TOWER Los Ángeles, California (approved)