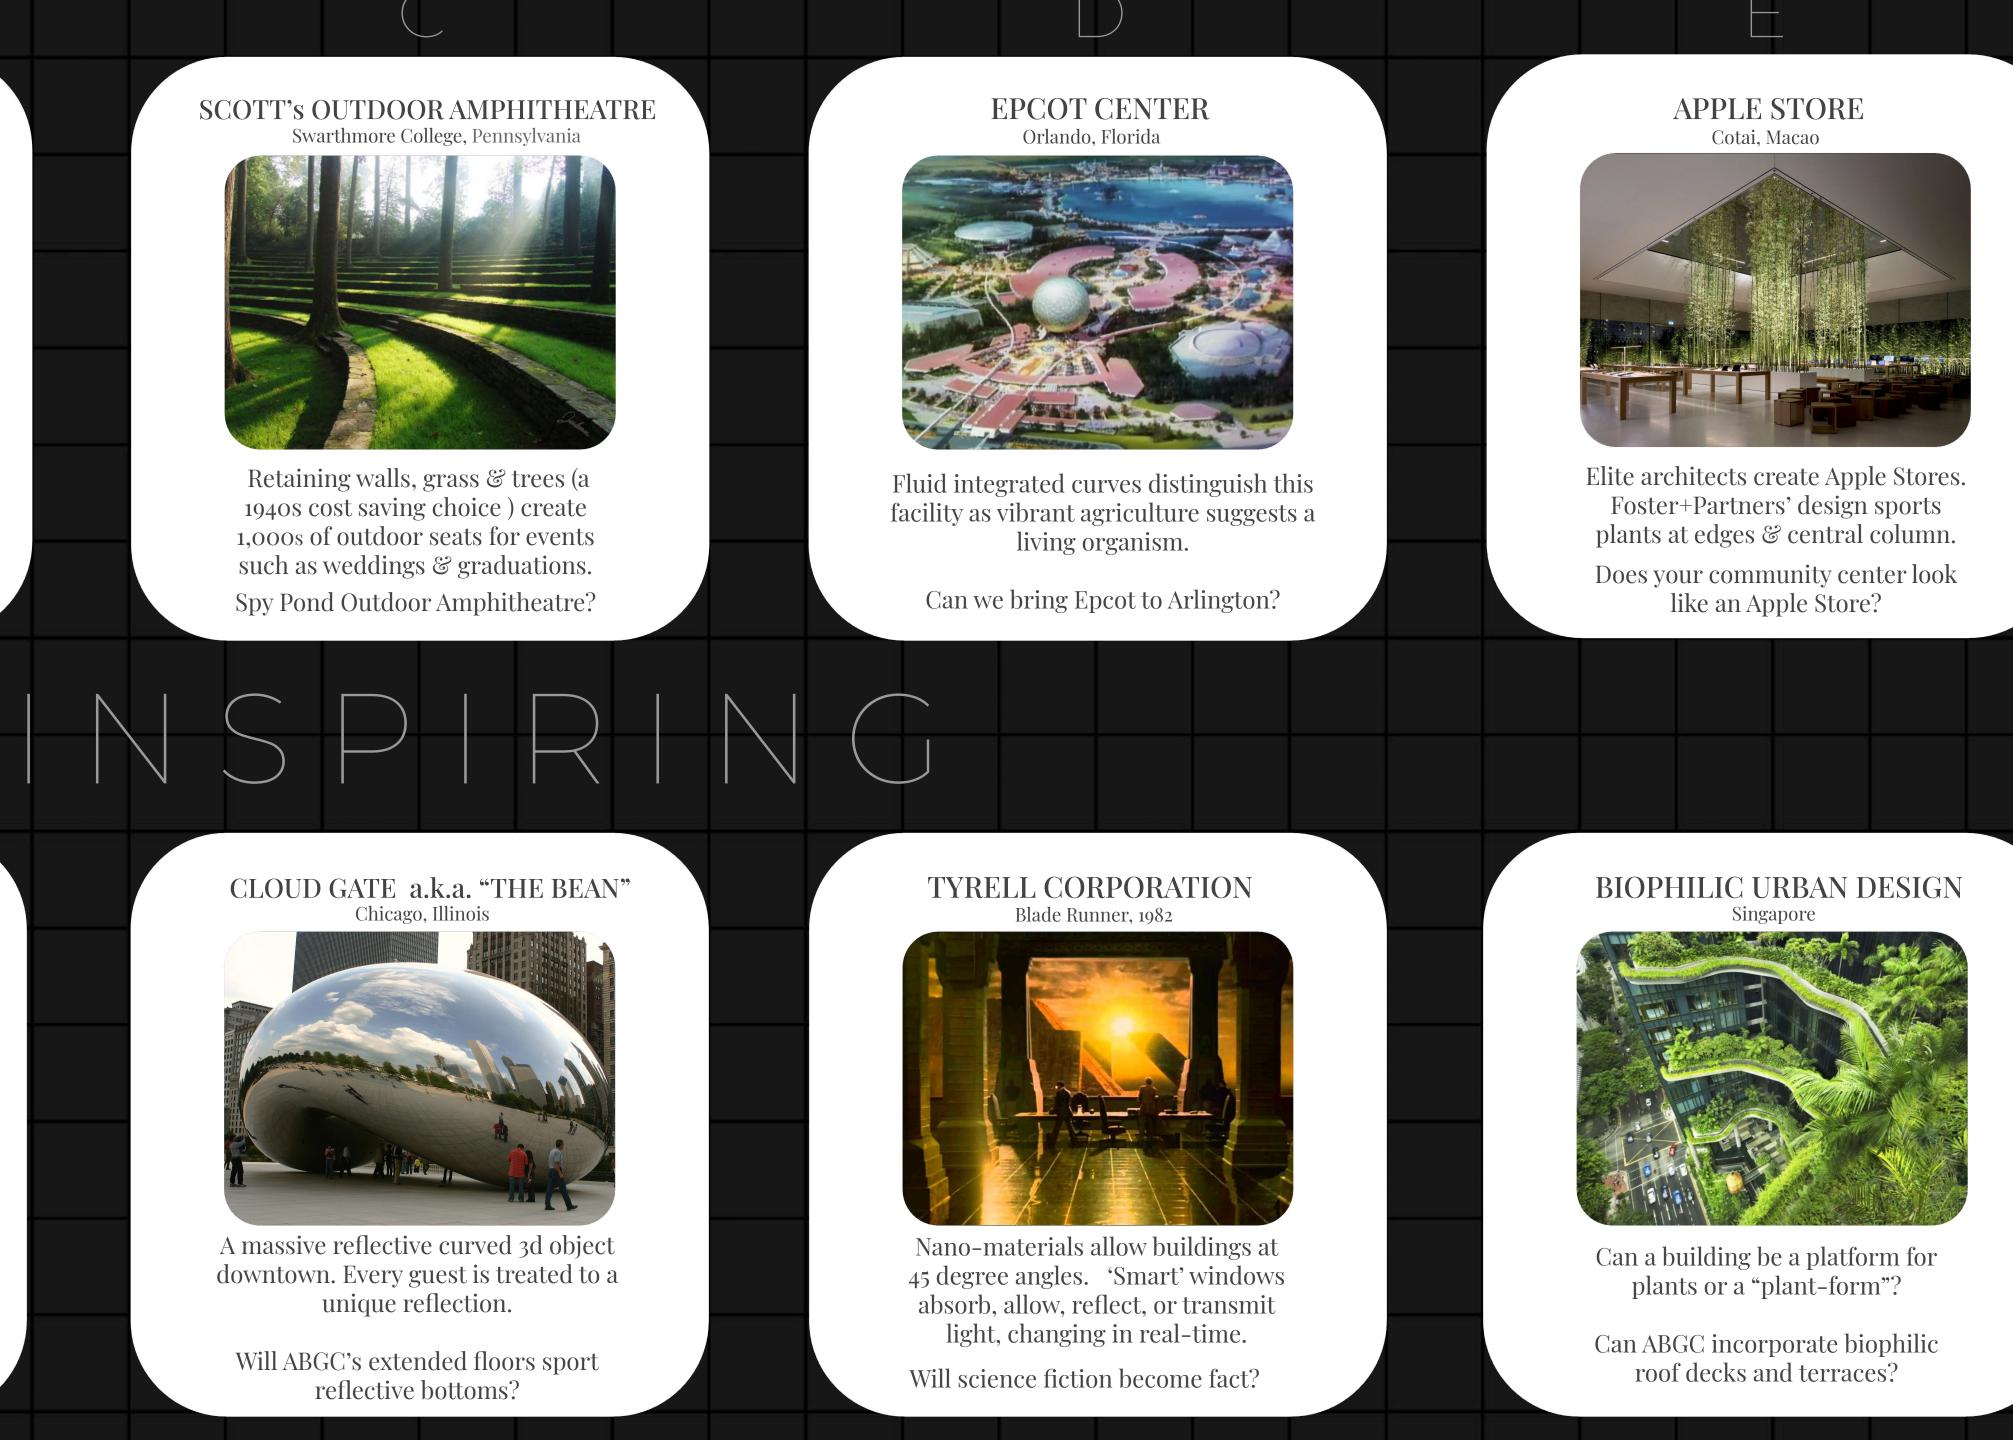

Will ABGC's extended floors sport reflective bottoms?

WALTHAM WESTIN Waltham, Massachusetts

Alternating vertical layers of solid wall covered in reflective material & windows reflecting and allowing light. Windows safely open slightly from the bottom.

How will this local legend inspire us?

In this award winning design the road *is* the building and spirals up providing continuous ramp access.

Will ABGC promote the flow of people and resources?

I'll be back. -Arnold